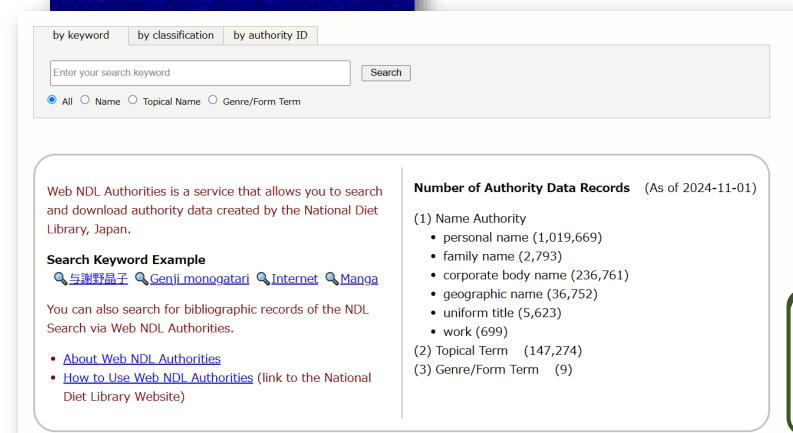

#### Web NDL Authorities

国立国会図書館典拠データ検索・提供サービス

https://id.ndl.go.jp/auth/ndla

Enables searching and downloading authority data created by the NDL.

JNB data for physical materials frequently links some authority data.

#### Web NDL Authorities

国立国会図書館典拠データ検索・提供サービス