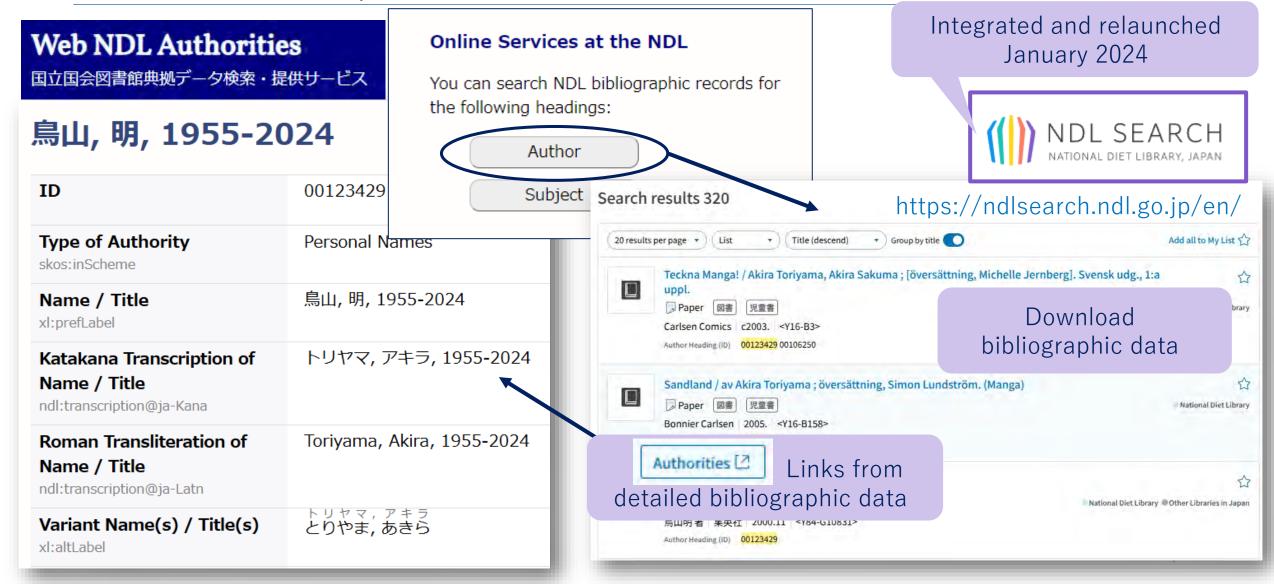

#### Web NDL Authorities

国立国会図書館典拠データ検索・提供サービス

https://id.ndl.go.jp/auth/ndla

Enables searching and downloading authority data created by the NDL.

JNB data for physical materials frequently links some authority data.

### 3. Conclusion

specific search pages:

Web Japanese National Bibliography

Web NDL Catalog

Web JNB Records of e-books and e-periodicals

BIB Records of e-books and eperiodicals Published in Japan

NDL Search and Web NDL Authorities have links to each other.

Web NDL Authorities has links to various external DB. These links are based on **identifiers** recorded in bibliographic and authority data.